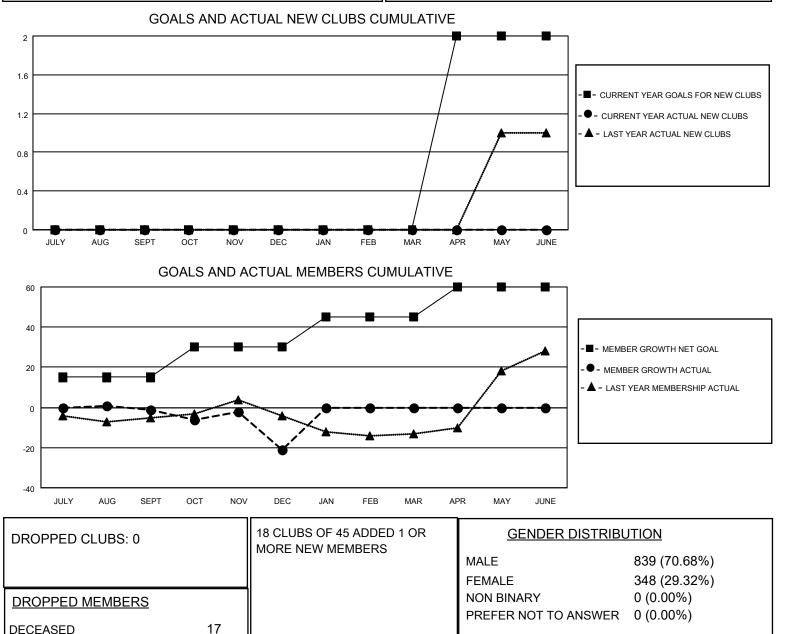

## LOCATION PENNSYLVANIA

District 14 C

Results as of: 12/31/2022

| Clubs                 |               |           |               | Members               |                          |                         |                                                    |
|-----------------------|---------------|-----------|---------------|-----------------------|--------------------------|-------------------------|----------------------------------------------------|
| RESULTS FOR 2022-2023 |               |           |               | RESULTS FOR 2022-2023 |                          |                         |                                                    |
| QUARTER               | NEW CLUB GOAL | NEW CLUBS | DROPPED CLUBS | QUARTER ME            | EMBER GROWTH NET<br>GOAL | MEMBER GROWTH<br>ACTUAL | DROPPED<br>MEMBERS ACTUAL<br>(including transfers) |
| JULY/AUG/SEPT         | 0             | 0         | 0             | JULY/AUG/SEPT         | 15                       | 24                      | 24                                                 |
| OCT/NOV/DEC           | 0             | 0         | 0             | OCT/NOV/DEC           | 15                       | 15                      | 35                                                 |
| JAN/FEB/MAR           | 0             | 0         | 0             | JAN/FEB/MAR           | 15                       | 0                       | 0                                                  |
| APR/MAY/JUNE          | 2             | 0         | 0             | APR/MAY/JUNE          | 15                       | 0                       | 0                                                  |